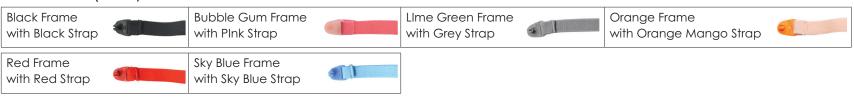

### CHOCO CHIP (UNISEX)

| CHOCO CHII (OTVIJEN)            |                                      | ,                                   | <br>                                 |  |
|---------------------------------|--------------------------------------|-------------------------------------|--------------------------------------|--|
| Black Frame<br>with Black Strap | Cobalt Blue Frame<br>with Navy Strap | Eggplant Frame<br>with Violet Strap | Raspberry Frame with Raspberry Strap |  |