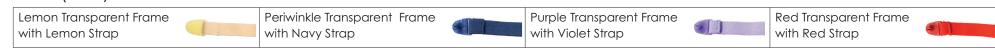

#### MOONDROP (UNISEX)

| Black Frame      | Periwinkle Transparent Frame with Navy Strap | Raspberry Transparent Frame |  |
|------------------|----------------------------------------------|-----------------------------|--|
| with Black Strap | with Navy Strap                              | with Raspberry Strap        |  |