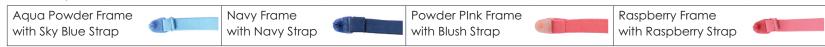

## PIPSQUEAK (UNISEX)

| Navy Frame<br>with Navy Strap | Powder Pink Frame with Pink Strap |  |
|-------------------------------|-----------------------------------|--|
|-------------------------------|-----------------------------------|--|