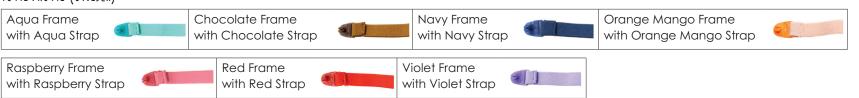

### CAKE POP (UNISEX)

| CARL FOR (OTVIDEN)                |                                     |                                       |   |                                         |   |
|-----------------------------------|-------------------------------------|---------------------------------------|---|-----------------------------------------|---|
| Black Frame<br>with Black Strap   | Cobalt Blue Frame with Cobalt Strap | Pink Sparkle Frame<br>with Plnk Strap | 6 | Raspberry Frame<br>with Raspberry Strap | 4 |
| Violet Frame<br>with Violet Strap |                                     |                                       |   |                                         |   |